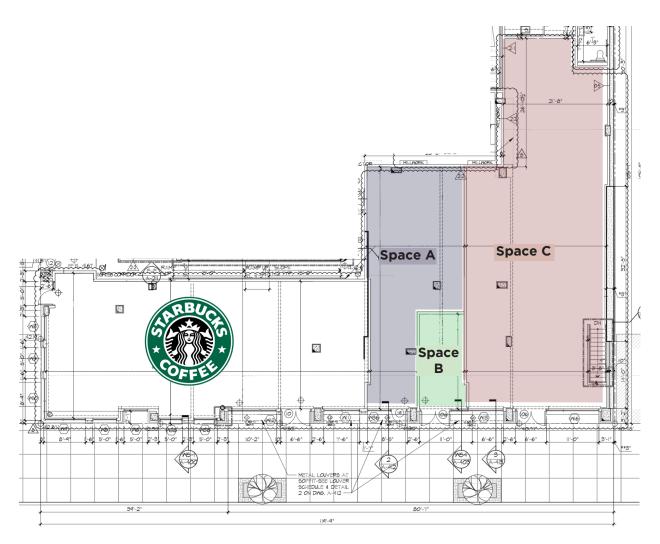

#### **Property Facts**

| CROSS STREETS:       | Between 10th & 11th Street            |
|----------------------|---------------------------------------|
| FRONTAGE:            | 52' on 4th Avenue                     |
| GROUND FLOOR:        | Space A: 866 SF                       |
|                      | Space B: 208 SF                       |
|                      |                                       |
|                      | Space C: 2,208 SF                     |
| BASEMENT:            | Space C: 2,208 SF<br>957 SF           |
| BASEMENT:<br>ZONING: | · · · · · · · · · · · · · · · · · · · |