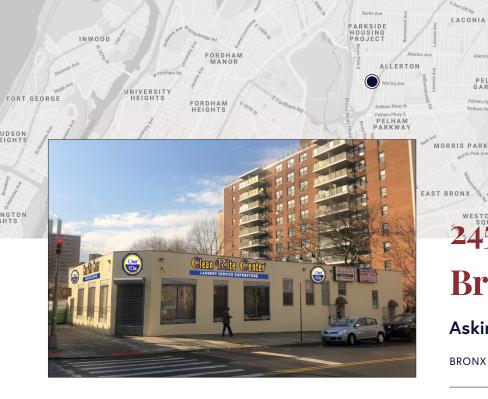

# 2451 White Plains Road **Bronx, NY 10467**

Asking Price: \$2,800,000

BAYCHESTER

MIDDLETOWN PELHAM BAY

BRONX RETAIL BUILDING FOR SALE

### **Property Highlights**

- Located on the corner of a prime Bronx retail corridor
- Multi-tenant income producing retail property
- Anchored by Clean Rite Center, the largest laundromat operator

in the NY Metro Area