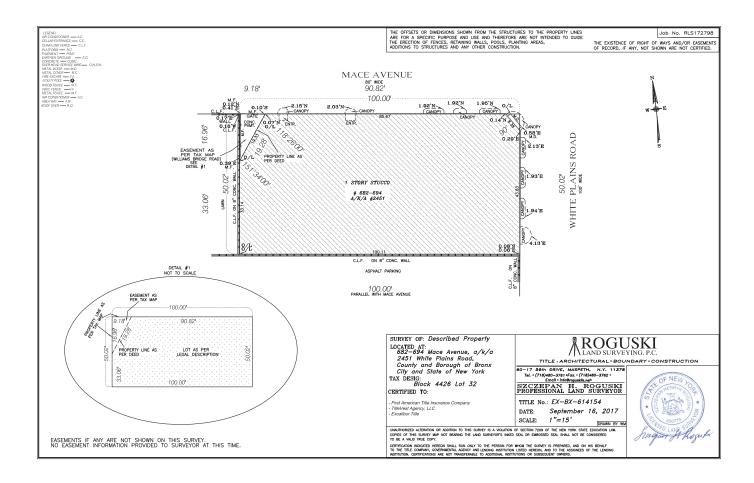

### **Property Facts**

LACONIA

| LOCATION:            | Corner of Mace Ave & White Plains Rd |
|----------------------|--------------------------------------|
| BLOCK_LOT:           | 4426_32                              |
| LOT DIMENSIONS:      | 50' x 100'                           |
| LOT SIZE:            | 5,000 SF *                           |
| BUILDING DIMENSIONS: | 50' x 100'                           |
| BUILDING SIZE:       | 5,300 SF *                           |
| UNITS:               | 4                                    |
| ZONING:              | R6/C2-3                              |
| COMMERCIAL FAR:      | 2.00-10,000 BSF *                    |
| RESIDENTIAL FAR:     | 3.00-15,000 BSF *                    |
| COMMUNITY USE FAR:   | 4.80-24,000 BSF *                    |
| TAXES:               | \$39,511                             |
|                      |                                      |

#### Floor Plan

For Further Information, Please Contact Exclusive Sales Team:

Edward Nelson | 718.935.1821 | enelson@cpexre.com

All information contained herein was provided by or obtained from the owner of the property or from sources that we deem reliable. Though we have no reason to doubt the validity of the information, we do not warrant any information disclosed. It is strongly urged that the prospective tenant carefully verify each item of size. RE Taxes, permitted legal use, and other information presented herein.