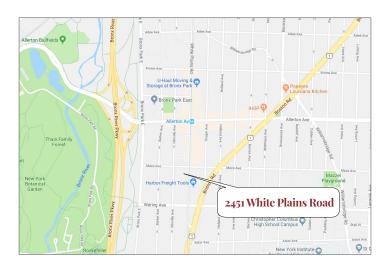

### **Property Facts**

LACONIA

| LOCATION:            | Corner of Mace Ave & White Plains Rd |
|----------------------|--------------------------------------|
| BLOCK_LOT:           | 4426_32                              |
| LOT DIMENSIONS:      | 50' x 100'                           |
| LOT SIZE:            | 5,000 SF *                           |
| BUILDING DIMENSIONS: | 50' x 100'                           |
| BUILDING SIZE:       | 5,300 SF *                           |
| UNITS:               | 4                                    |
| ZONING:              | R6/C2-3                              |
| COMMERCIAL FAR:      | 2.00-10,000 BSF *                    |
| RESIDENTIAL FAR:     | 3.00-15,000 BSF *                    |
| COMMUNITY USE FAR:   | 4.80-24,000 BSF *                    |
| TAXES:               | \$39,511                             |
|                      |                                      |

### **Transportation**

 Located one avenue from the Allerton Avenue subway station serviced by the 2 and 5 trains

For Further Information, Please Contact Exclusive Sales Team:

Timothy D. King | 718.687.4210 | tking@cpexre.com Dimitri P. Venekas | 718.208.1843 | dvenekas@cpexre.com